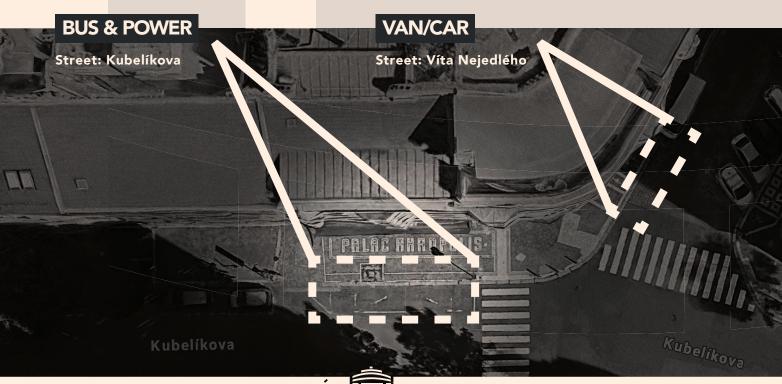

#### **PARKING**

 $2 \times 12.5$  m parking spaces (equals approx.  $2 \times 2.5$  standard spots = 4 vehicles total or Suitable for 2 vans + 2 cars or 1 tour bus + 1x car/trailer

1 × Power Connection: A32 (5-pin)